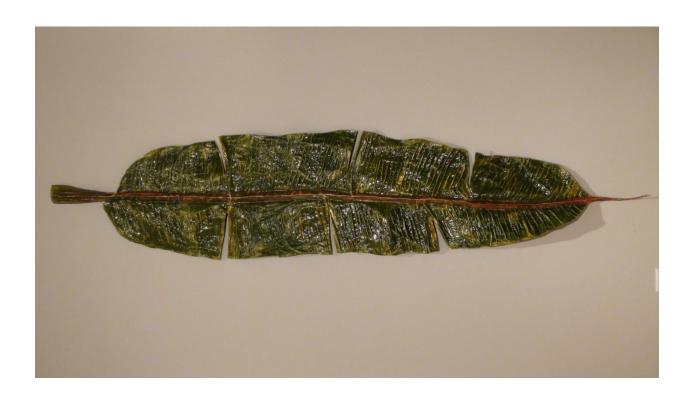

## SHAKTI GALERY

Preman
artist / designer
www.shaktigallery.com

Art and interior design is often a way for we as humans to create a 'natural' living environment, within a not so natural environment of concrete, steel, and bustling urban environments. By bringing nature closer to us we can experience the peace and tranquility that nature provides without leaving our homes. "This is the intention of my work, to remind us of our intimate connection with nature and the beauty of planet earth." These sculptures of leaves, and flowers each radiate a particular mood. Custom orders are available for anyone interested in producing a particular leaf or flower, or object.

media: wire frame, paper mache sculpture, acrylic paint with high gloss finish

Custom sculpted 4' by 4' panels on board with bar top resin finish

SPA FERNIE 90