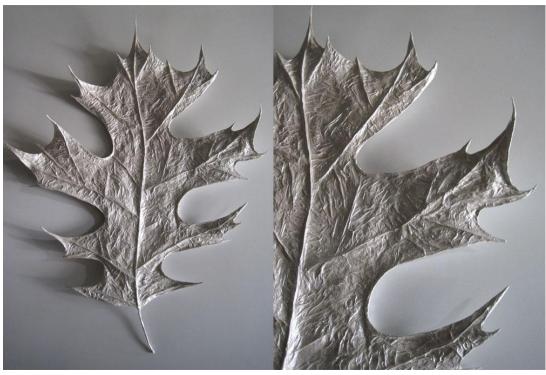

## SHAKTI GALERY

Preman
artist / designer
www.shaktigallery.com

Art and interior design is often a way for we as humans to create a 'natural' living environment, within a not so natural environment of concrete, steel, and bustling urban environments. By bringing nature closer to us we can experience the peace and tranquility that nature provides without leaving our homes. "This is the intention of my work, to remind us of our intimate connection with nature and the beauty of planet earth." These sculptures of leaves, and flowers each radiate a particular mood. Custom orders are available for anyone interested in producing a particular leaf or flower, or object.

media: wire frame, paper mache sculpture, acrylic paint with high gloss finish

Custom sculpted 4' by 4' panels on board with bar top resin finish

SPA FERNIE 90