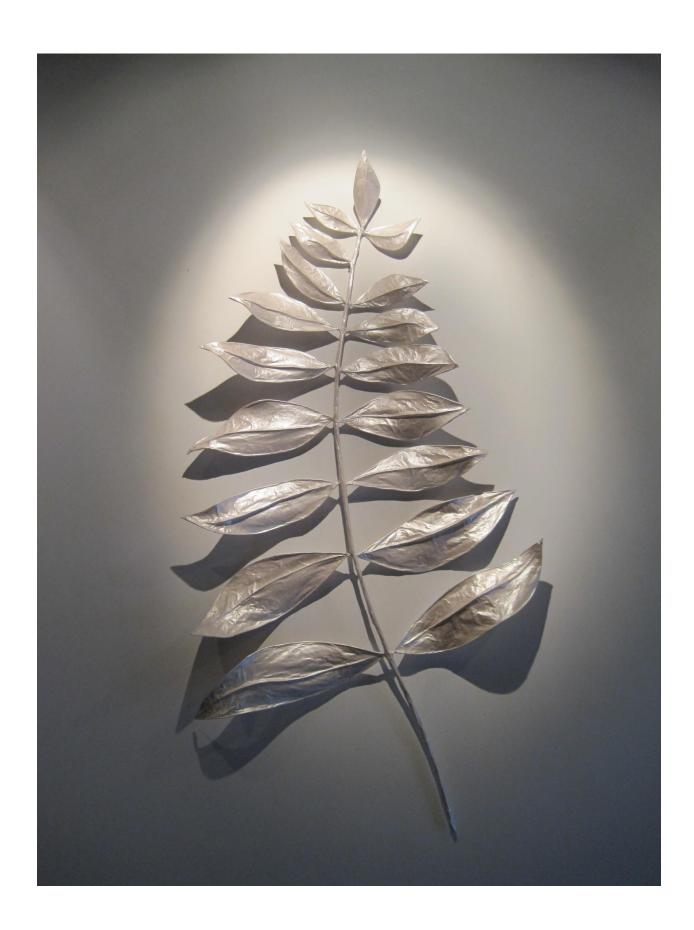

## SHAKTI GALERY

Preman
artist / designer
www.shaktigallery.com

Art and interior design is often a way for we as humans to create a 'natural' living environment, within a not so natural environment of concrete, steel, and bustling urban environments. By bringing nature closer to us we can experience the peace and tranquility that nature provides without leaving our homes. "This is the intention of my work, to remind us of our intimate connection with nature and the beauty of planet earth." These sculptures of leaves, and flowers each radiate a particular mood. Custom orders are available for anyone interested in producing a particular leaf or flower, or object.

media: wire frame, paper mache sculpture, acrylic paint with high gloss finish

Custom sculpted 4' by 4' panels on board with bar top resin finish

SPA FERNIE 90