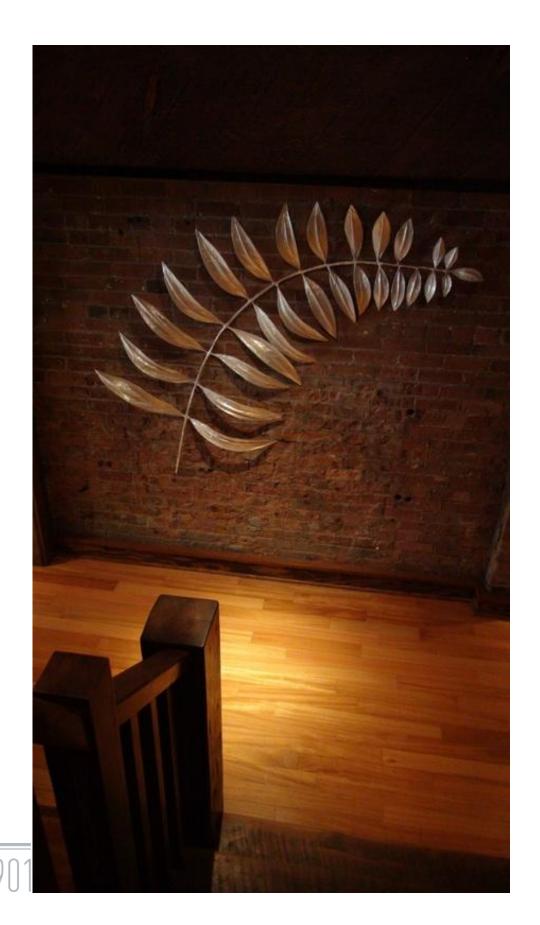

## SHAKTI GALERY

Preman
artist / designer
www.shaktigallery.com

Art and interior design is often a way for we as humans to create a 'natural' living environment, within a not so natural environment of concrete, steel, and bustling urban environments. By bringing nature closer to us we can experience the peace and tranquility that nature provides without leaving our homes. "This is the intention of my work, to remind us of our intimate connection with nature and the beauty of planet earth." These sculptures of leaves, and flowers each radiate a particular mood. Custom orders are available for anyone interested in producing a particular leaf or flower, or object.

media: wire frame, paper mache sculpture, acrylic paint with high gloss finish

Custom sculpted 4' by 4' panels on board with bar top resin finish

SPA FERNIE 90