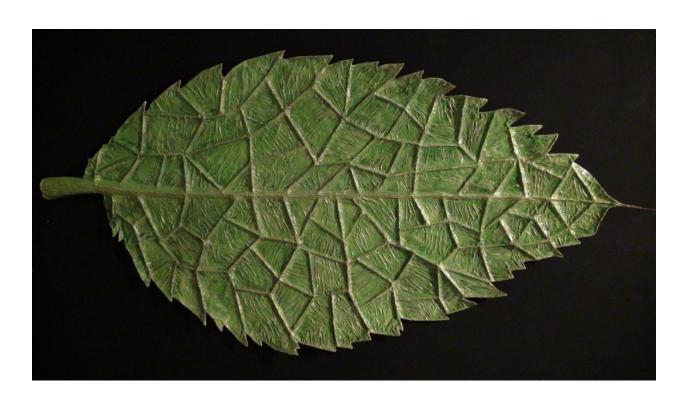

## SHAKTI GALERY

Preman
artist / designer
www.shaktigallery.com

Art and interior design is often a way for we as humans to create a 'natural' living environment, within a not so natural environment of concrete, steel, and bustling urban environments. By bringing nature closer to us we can experience the peace and tranquility that nature provides without leaving our homes. "This is the intention of my work, to remind us of our intimate connection with nature and the beauty of planet earth." These sculptures of leaves, and flowers each radiate a particular mood. Custom orders are available for anyone interested in producing a particular leaf or flower, or object.

media: wire frame, paper mache sculpture, acrylic paint with high gloss finish

Custom sculpted 4' by 4' panels on board with bar top resin finish

SPA FERNIE 90