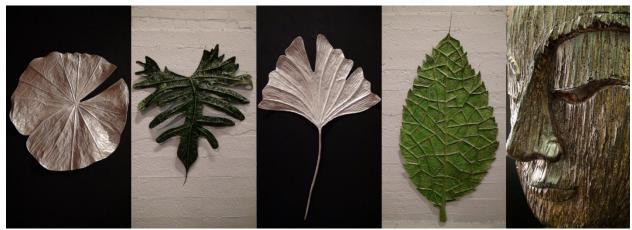

## SHAKTI GALERY

Preman
artist / designer
www.shaktigallery.com

Art and interior design is often a way for we as humans to create a 'natural' living environment, within a not so natural environment of concrete, steel, and bustling urban environments. By bringing nature closer to us we can experience the peace and tranquility that nature provides without leaving our homes. "This is the intention of my work, to remind us of our intimate connection with nature and the beauty of planet earth." These sculptures of leaves, and flowers each radiate a particular mood. Custom orders are available for anyone interested in producing a particular leaf or flower, or object.

media: wire frame, paper mache sculpture, acrylic paint with high gloss finish

Custom sculpted 4' by 4' panels on board with bar top resin finish

SPA FERNIE 90